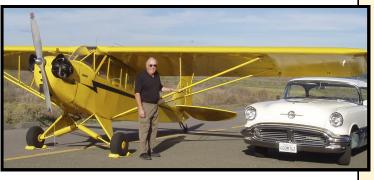

## North Bay Aerial Visions By Marius Nelsen

## Reception July 14th 2:00pm—4:00 pm

Morey Nelsen is a retired engineer living in Stinson Beach with his wife Susie. One of his favorite activities is to drive his '56 Oldsmobile to Gross Field in Novato, climb into his

'41 Piper Cub, takeoff and photograph the North Bay area. Morey was raised in Fairfax and San Anselmo. He and Susie have two children and two grandchildren and have lived full time in Stinson Beach since 2009. When he is not flying, Morey serves on the Board of Directors for the Stinson Beach County Water District and volunteers for WMSS.